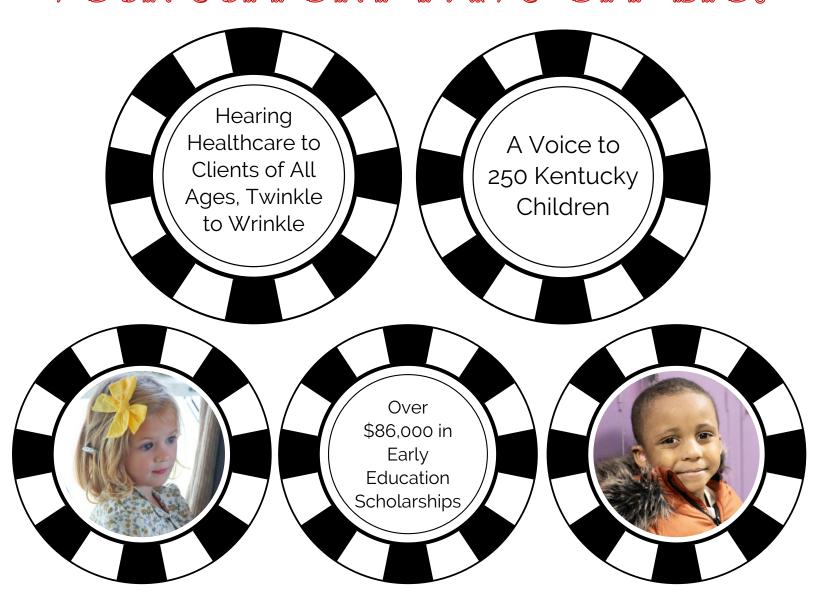

#### Annually, The Hearing & Speech Center Provides:

- Services to over 1,700 Kentuckians from over 65 Kentucky Counties
- Over 3,800 Audiology Appointments
- 4,400 Speech/Language Appointments
- Early education to over 200 children enrolled in the Early Learning Center

### YOUR SUPPORT PAYS OFF BIG!